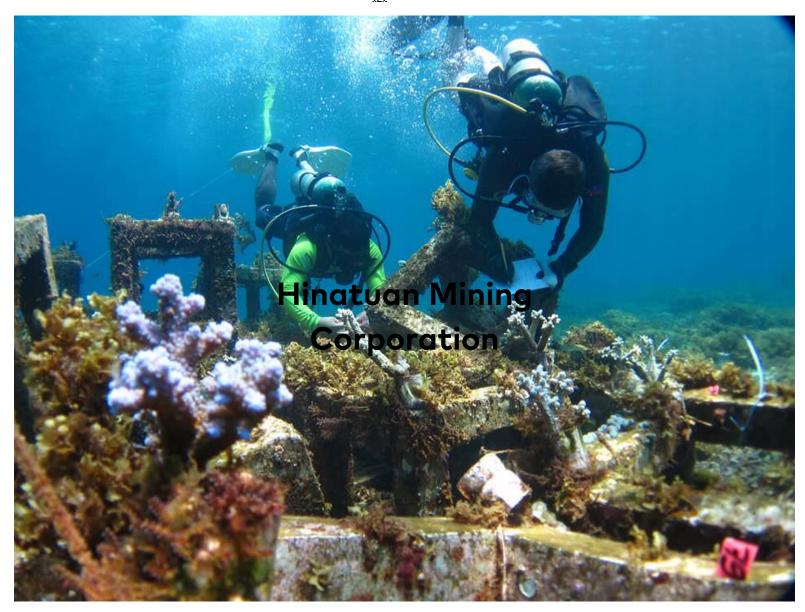

Also in 2014, the DENR had authorized HMC to dispose the nickel ore stockpiles in its non-operational site in Manicani Island, Guiuan, Eastern Samar. Guiuan was the site of the first landfall of super typhoon Yolanda in November 2013 that wreaked massive destruction and suffering for so many in the region. The stockpiles (mainly limonite ore) are from operations

of HMC in the late 1990's which had been suspended due to social issues. While the stockpiles remained intact, their disposal will reduce any possible environmental effects that may be caused by further calamities.